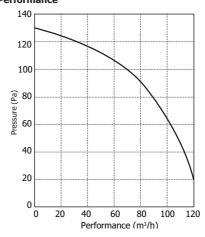

|  |  |  |
| MONCF100T  | 100mm Timer (2-30 minutes) Centrifugal Fan      |  |  |  |

## **Replacement Filters**

| CODE     | DESCRIPTION               |  |  |  |
|----------|---------------------------|--|--|--|
| MONCFFIL | Replacement Dust Filter   |  |  |  |
| MONCFGF  | Replacement Grease Filter |  |  |  |

The Monsoon Centrifugal Bathroom fan series is designed to handle high pressure with low noise levels and comes in five models from, Standard, Timer, Pull-cord, Humidistat & Timer and PIR. The Monsoon Centrifugal fan is a continuous or periodic exhaust ventilation ideal for bathroom, showers and toilets.

## Dimensions (mm)



| A   | В   | ØC  | D   | E  | F  | G  |
|-----|-----|-----|-----|----|----|----|
| 195 | 180 | 100 | 132 | 59 | 73 | 26 |

## Performance