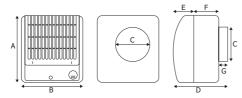

## Dimensions (mm)

| A   | В   | ØC  | D   | E  | F  | G  |
|-----|-----|-----|-----|----|----|----|
| 195 | 180 | 100 | 132 | 59 | 73 | 26 |