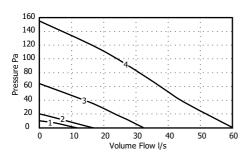

#### **Performance**

#### Hole diameters (mm):

| WALLS | CEILING | S WINDOWS |
|-------|---------|-----------|
| 107   | 107     | 117       |

| SPEED              | GRAPH CURVE | POWER<br>CONSUMPTION<br>(W) | EXTRACT<br>PERFORMANCE<br>(L/S) | SOUND DATA<br>DB(A) |
|--------------------|-------------|-----------------------------|---------------------------------|---------------------|
| Trickle Low        | 1           | 1.4                         | 9                               | 15                  |
| Bathroom Boost     | 2           | 2                           | 15                              | 21                  |
| Low Kitchen Boost  | 3           | 6                           | 30                              | 33                  |
| High Kitchen Boost | 4           | 26                          | 60                              | 47                  |