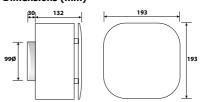

gned for kitchens, utilities and bathrooms with a selection of trickle from 6-13l/s. Comes with intermittent to continuous running options, a day logger, custom 3-digit settings lock, hours on trickle and boost, hours boosted by humidity and energy consumption as standard. The HTP fan has an adjustable automatic sensing humidity sensor, a timer adjustable between 1 - 30 minutes and an in-built boost activated by pullcord.

## Fan Technical data

| Fan Motor - | 24VDC            |
|-------------|------------------|
| IP Rating - | IPX5 (IPX7 SELV) |

### **Humidity Sensor Technical data**

Humidity Range - 30% RH - 90% RH
Humidity Adjustment Range - 50% RH - 70% RH
Humidity Threshold Adjustment Units - 5% RH
Default Humidity Threshold - 70% RH

#### **Performance**



#### Dimensions (mm)



#### Hole diameters (mm):

| WALLS | CEILING | S WINDOWS |
|-------|---------|-----------|
| 107   | 107     | 117       |

| SPEED              | GRAPH CURVE | POWER<br>CONSUMPTION<br>(W) | EXTRACT<br>PERFORMANCE<br>(L/S) | SOUND DATA<br>DB(A) |
|--------------------|-------------|-----------------------------|---------------------------------|---------------------|
| Trickle Low        | 1           | 1.4                         | 9                               | 15                  |
| Bathroom Boost     | 2           | 2                           | 15                              | 21                  |
| Low Kitchen Boost  | 3           | 6                           | 30                              | 33                  |
| High Kitchen Boost | 4           | 26