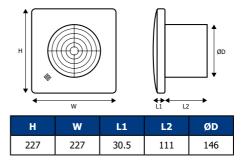

ONS150RE | 150mm Reversible Fan (323m <sup>3</sup> /h) |  |
| MON-RSCON | Reversible/variable speed controller        |  |

The attractive design blends well in any room. All parts, including fan casing and impeller are made from high quality polymer, white facia. Built in neon light indicates operation. High volume and pressure characteristic using an 8 blade impeller and guide vanes.

Totally enclose, maintenance free running, low noise ball bearing motor, sealed for life, radio suppression, suitable for continuous operation. Ball bearings as standard guarantees, installation in any position and reliable performance under continuous operation and maintenance free.

Installation in any position. Contact safety to DIN EN 294. Cable entry can be flush or surface.

#### Fan dimensions (mm)



### **Technical data**

| FEATURE                     | MONS150RE     |
|-----------------------------|---------------|
| Reversible                  | Yes           |
| Air Flow m <sup>3</sup> /hr | 323           |
| r.p.m                       | 2600          |
| Voltage/Frequency           | 230V/1Ph/50Hz |
| Power watts                 | 25            |
| Current amps                | 0.25          |
| dB(A)                       | 64            |
| Protection                  | IPX5          |
| Max airflow temp            | +40°C         |
| Weight KG                   | 0.9           |

#### Performance