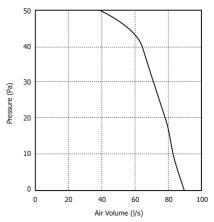

ance under continuous operation and maintenance free.

Installation in any position. Contact safety to DIN EN 294. Cable entry can be flush or surface.

#### Fan dimensions (mm)



### **Technical data**

| FEATURE                     | MONS150RE     |
|-----------------------------|---------------|
| Reversible                  | Yes           |
| Air Flow m <sup>3</sup> /hr | 323           |
| r.p.m                       | 2600          |
| Voltage/Frequency           | 230V/1Ph/50Hz |
| Power watts                 | 25            |
| Current amps                | 0.25          |
| dB(A)                       | 64            |
| Protection                  | IPX5          |
| Max airflow temp            | +40°C         |
| Weight KG                   | 0.9           |

#### Performance