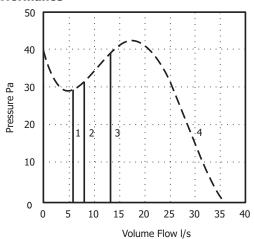

#### **Performance**

- 1 6l/s Constant Volume
- 13l/s Constant Volume
- 2 8l/s Constant Volume
- Maximum pressure available to deliver airflow