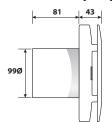

## **Dimensions (mm)**

## Hole diameters (mm):

| WALLS | CEILINGS | WINDOWS |
|-------|----------|---------|
| 107   | 107      | 117     |