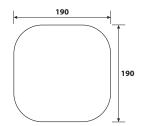

allows for easy installation and commissioning, with the integrated UKAS calibrated airflow sensor, you can be confident that it will work as intended.

#### Fan technical data

| FAN<br>MOTOR                       | EXTRACT<br>CAPACITY | TRICKLE<br>dB(A) @<br>3M | IP<br>RATING |
|------------------------------------|---------------------|--------------------------|--------------|
| 1W on<br>trickle, 8.3W<br>on boost | Trickle             | 14                       | IPX5         |

## Performance data

| TRICKLE LOW | TRICKLE HIGH | BOOST |
|-------------|--------------|-------|
| 5l/s        | 15l/s        | 35l/s |

#### **Performance**



- 1 6l/s Constant Volume
- 13l/s Constant Volume
- 2 8l/s Constant Volume
- Maximum pressure available to deliver airflow

## **Dimensions (mm)**





## Hole diameters (mm):

| WALLS | CEILINGS | WINDOWS |
|-------|----------|---------|
| 107   | 107      | 117     |