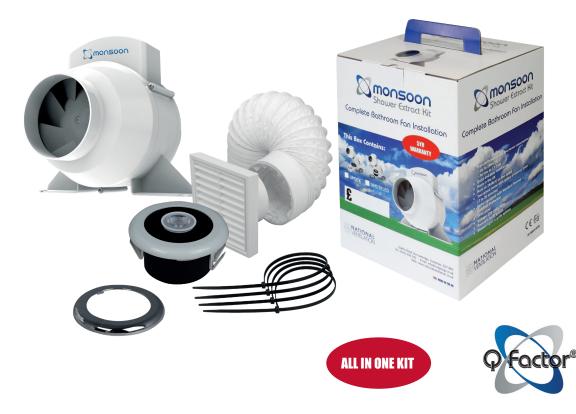

# **Shower Extract Kit** Range

- High performance and low power consumption
  - Up to 198m<sup>3</sup>/h
  - As low as 17-19W
- Quick and easy installation
- Made in the UK
- Runs at 28dB(A) on low speed
- Shower grille

- Two speed motor with option of overrun timer (2 to 30 minutes)
- Motor equipped with Standard Thermal Overload Protection
- IPX4 rated
- Voltage 220-240V 50Hz
- Premium build quality

## Call now to find out more: 01823 690 290

www.nationalventilation.co.uk Email: info@nvagroup.co.uk

| CODE  | DESCRIPTION                                                                                                                     |
|-------|---------------------------------------------------------------------------------------------------------------------------------|
| UMDTK | Kit includes UMD100T, 2x internal diffuser (white and chrome), 6m PVC flexible ducting, external fixed grille and 4x cable ties |

| CODE | DESCRIPTION                                                                                                                                         |
|------|-----------------------------------------------------------------------------------------------------------------------------------------------------|
|      | Kit includes UMD100T, cool white LED light, 2x air diffuser (white and chrome),<br>6m PVC flexible ducting, external fixed grille and 4x cable ties |