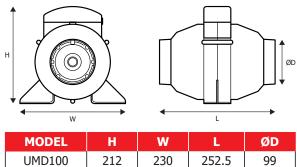

powerful airflow and low noise levels. The UMD range can be used with rigid and flexible ducting, and are the ideal solution for air exhaust systems for rooms with high humidity such as bathrooms and kitchens. For larger sizes (125 - 200), please see the UMD Pro range.

#### Performance



#### **Technical data**

|                                      | UMD100 |      |
|--------------------------------------|--------|------|
|                                      | HIGH   | LOW  |
| Power (W)                            | 19     | 17   |
| Current (A)                          | 0.1    | 0.09 |
| Maximum air flow (m <sup>3</sup> /h) | 198    | 155  |
| Sound @ 3m dB(A)                     | 32     | 28   |
| Rotation speed (min <sup>-1</sup> )  | 1710   | 1460 |

#### **Dimensions (mm)**



### Call now to find out more: 01823 690 290

www.nationalventilation.co.uk Email: info@nvagroup.co.uk