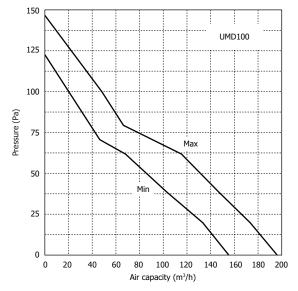

#### Performance

#### **Technical data**

|                                      | UMD100 |      |
|--------------------------------------|--------|------|
|                                      | HIGH   | LOW  |
| Power (W)                            | 19     | 17   |
| Current (A)                          | 0.1    | 0.09 |
| Maximum air flow (m <sup>3</sup> /h) | 198    | 155  |
| Sound @ 3m dB(A)                     | 32     | 28   |
| Rotation speed (min <sup>-1</sup> )  | 1710   | 1460 |