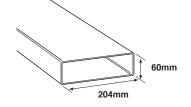

## Monsoon Insu-Duct 204mm x 60mm

| CODE       | DESCRIPTION                          |
|------------|--------------------------------------|
| 204-ID-1.5 | 204mm x 60mm Insu-Duct x 1.5m        |
| 204-ID-2   | 204mm x 60mm Insu-Duct x 2m          |
| 204-ID-90  | 204mm x 60mm Insu-Duct 90 Deg Bend   |
| 204-ID-45  | 204mm x 60mm Insu-Duct 45 Deg Bend   |
| 204-ID-TP  | 204mm x 60mm Insu-Duct Equal T-Piece |