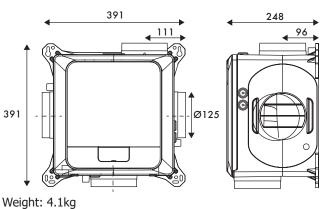

40  |
| MON-MEV<br>DC/H400 | 88 (24)           | 425<br>(118) | 13                 | 37  | 18            | 40  |

### **SAP PCDB test results**

| EXHAUST<br>TERMINAL<br>CONFIG. | TOTAL<br>FLOW<br>RATE | SFP<br>(W/l/s) |
|--------------------------------|-----------------------|----------------|
| K + 1                          | 21                    | 0.15           |
| K + 2                          | 29                    | 0.14           |
| K + 3                          | 37                    | 0.16           |
| K + 4                          | 45                    | 0.18           |
| K + 5                          | 53                    | 0.21           |
| K + 6                          | 61                    | 0.26           |

# **Performance**



## **Dimensions (mm)**



Call now to find out more: 01823 690 290