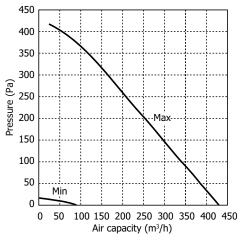

| 37  | 18            | 40  |
| MON-MEV<br>DC/H400 | 88 (24)           | 425<br>(118) | 13                 | 37  | 18            | 40  |

### **SAP PCDB test results**

| EXHAUST<br>TERMINAL<br>CONFIG. | TOTAL<br>FLOW<br>RATE | SFP<br>(W/l/s) |
|--------------------------------|-----------------------|----------------|
| K + 1                          | 21                    | 0.15           |
| K + 2                          | 29                    | 0.14           |
| K + 3                          | 37                    | 0.16           |
| K + 4                          | 45                    | 0.18           |
| K + 5                          | 53                    | 0.21           |
| K + 6                          | 61                    | 0.26           |

# **Performance**



## **Dimensions (mm)**



Call now to find out more: 01823 690 290