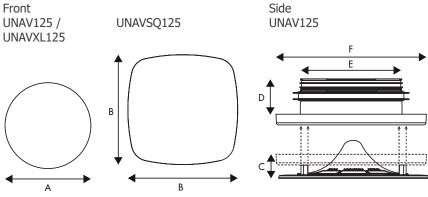

## Dimensions (mm)

| AØ      | В   | С  | D  | ΕØ  | FØ  |
|---------|-----|----|----|-----|-----|
| 170/215 | 215 | 27 | 40 | 116 | 125 |

Call now to find out more: 01823 690 290

www.nationalventilation.co.uk Email: info@nvagroup.co.uk