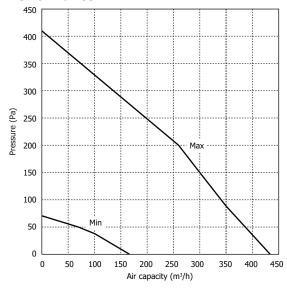

### **Performance**

#### **Technical data**

|              | FID<br>m³/h (l/s) |             | SOUND dB(A) @ 3m   |     |               |     |
|--------------|-------------------|-------------|--------------------|-----|---------------|-----|
|              |                   |             | CASING<br>BREAKOUT |     | DUCT<br>INLET |     |
|              | MIN               | MAX         | MIN                | MAX | MIN           | MAX |
| MON-MEV DC   | 154.8 (43)        | 435.6 (121) | 19                 | 37  | 18            | 38  |
| MON-MEV DC/H | 154.8 (43)        | 435.6 (121) | 19                 | 37  | 18            | 38  |