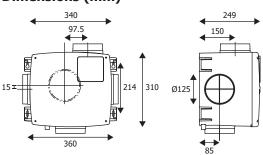

## **Dimensions (mm)**

Weight: 5.5kg

Reduction pieces diameter: 100/125mm

Call now to find out more: 01823 690 290